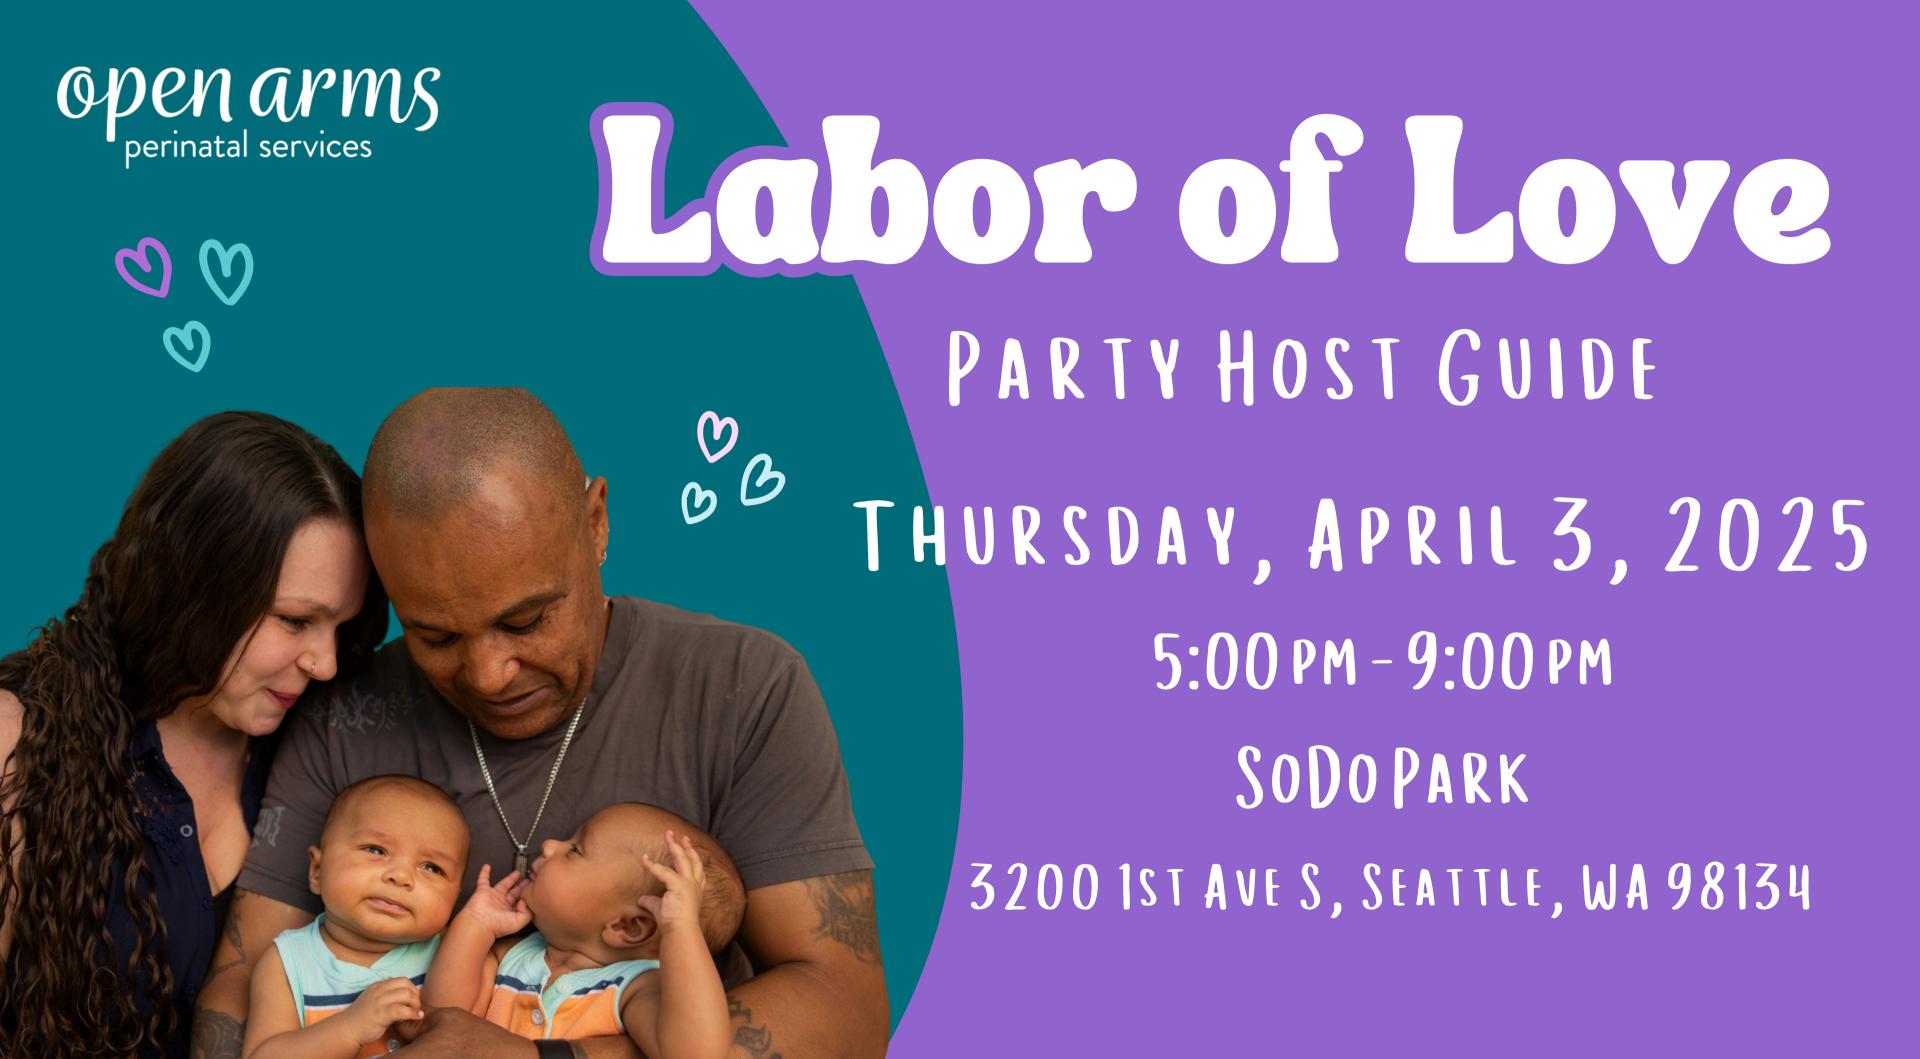

## BRING YOUR SQUAD TO LABOR OF LOVE

## HOW MICH DOES IT COST?

INDIVIDUAL TICKETS ARE \$143\* WHICH COVERS THE COST OF THE EVENT.

SLIDING SCALE AND GROUP PRICING IS AVAILABLE.

DISCOUNTED VALET PARKING FOR CARPOOLS!

\*143 MEANS I LOVE YOU

### What is the ticket price?

- Individual tickets cost \$143 per person. (143 means I love you)
- Group ticket rates and a sliding scale are available.
- Discounted valet parking for carpools