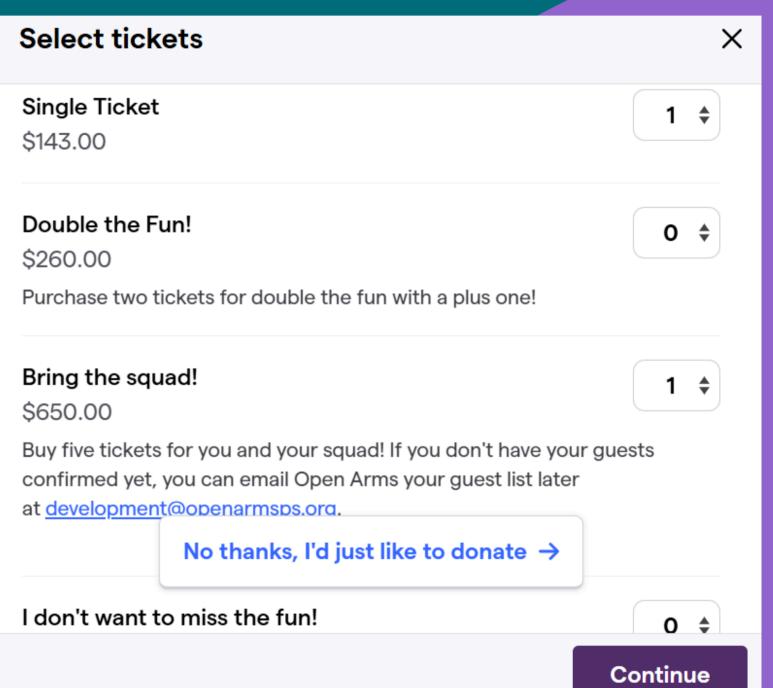

# HOW DOES IT WORK? OPTION 2:

PURCHASE TICKETS FOR YOUR ENTIRE SQUAD AT GIVEBUTTER. COM/LABOROFLOVE 2025

TO PURCHASE A PARTY HOST PACK FOR 5 TICKETS, CLICK "DONATE & TICKETS" AND SELECT THE "BRING THE SQUAD OPTION!"

#### How does party hosting work?

- Buy your own ticket and invite your friends to purchase tickets. Make sure they
  mention you in "I'm partying with" field in the form!
- Buy admission for yourself and your guests
  - This is a great option for companies who want to encourage team members to attend. It also increases the likelihood of your guests making a meaningful gift.
  - You can send us your confirmed guests at development@openarmsps.org or have your guests register independently with your promo code.