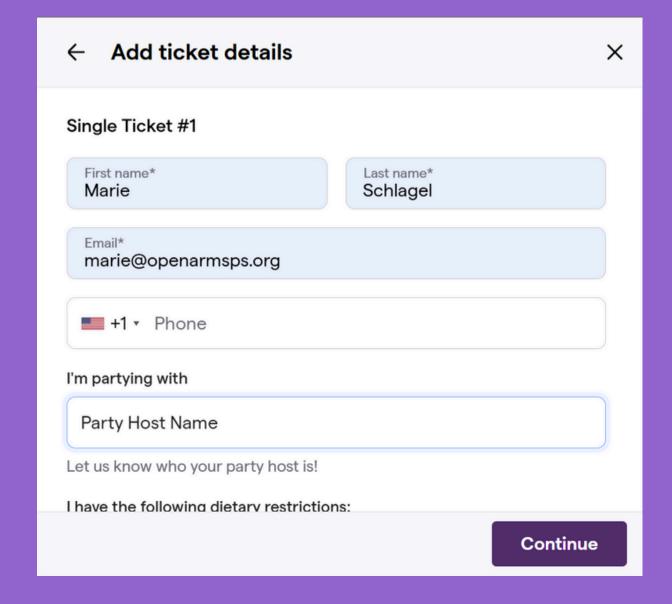

## HOW DOES IT WORK? OPTION 1:

BUY YOUR TICKET(S) & INVITE OTHERS
TO PURCHASE TICKETS AT
GIVEBUTTER. COM/LABOROFLOVE 2025

YOUR GUESTS WILL HAVE THE OPPORTUNITY TO ENTER YOUR NAME IN THE "I'M PARTYING WITH" FIELD

FROM THE SELECT TICKETS SCREEN, YOUR GUEST WILL CLICK "ADD PROMO CODE".

THEY WILL THEN ENTER THE UNIQUE PROMO CODE PROVIDED TO YOU BY OPEN ARMS.

THEN YOUR GUEST WILL ENTER THEIR NAME, CONTACT INFORMATION, AND YOUR NAME UNDER THE "I'M PARTYING WITH" FIELD.