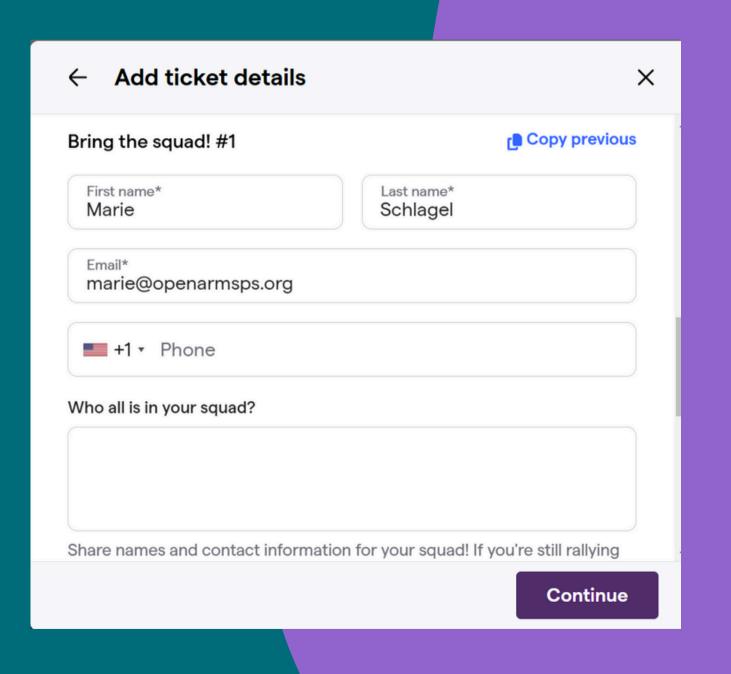

# IF YOU ALREADY KNOW THE NAMES OF YOUR GUESTS, INCLUDE THEIR CONTACT INFORMATION IN THE "WHO ALL IS IN YOUR SQUAD?" SECTION.

IF YOU ARE STILL INVITING PEOPLE, YOU CAN EMAIL YOUR GUEST LIST DIRECTLY TO US LATER AT DEVELOPMENT @ OPENARMSPS.ORG.

PLEASE MAKE SURE TO CONFIRM YOUR GUESTS'DIETARY RESTRICTIONS, ACCESSIBILITY NEEDS, AND IF THEY WOULD LIKE CHILD CARE.

YOU CAN ALSO HAVE YOUR GUESTS REGISTER INDEPENDENTLY. SEE OPTION 3!