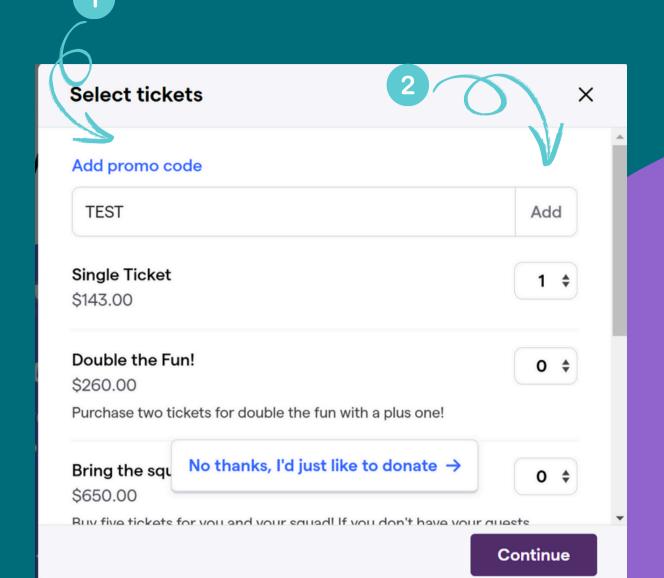

# HOW DOES IT WORK? OPTION 3:

PURCHASE A BLOCK OF TICKETS FOR YOUR SQUAD AT GIVEBUTTER. COM/LABOROFLOVE 2025

REACH OUT TO DEVELOPMENT @ OPENARMSPS.ORG AND WE'LL CREATE A CUSTOM PROMO CODE FOR YOUR PARTY. WE'LL ALSO INCLUDE INSTRUCTIONS FOR YOU TO SHARE WITH YOUR GUESTS.

FROM THE SELECT TICKETS SCREEN, YOUR GUEST WILL CLICK "ADD PROMO CODE".

THEY WILL THEN ENTER THE UNIQUE PROMO CODE PROVIDED TO YOU BY OPEN ARMS.

THEN YOUR GUEST WILL ENTER THEIR NAME, CONTACT INFORMATION, AND YOUR NAME UNDER THE "I'M PARTYING WITH" FIELD.